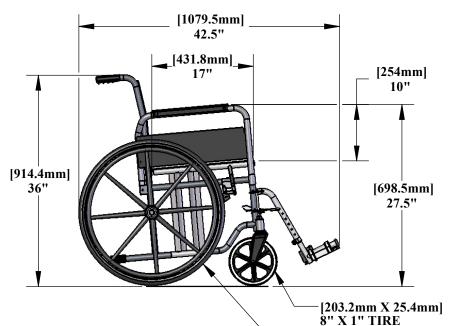

## **20" STAINLESS STEEL FOLDING WHEELCHAIR**

[203.2mm X 25.4mm] 8" X 1" TIRE PLASTIC MAG STYLE WHEEL

-23" [584.2mm] TIRE PLASTIC MAG STYLE WHEEL

## **SPECIFICATIONS**

THE AQUA CREEK STAINLESS STEEL FOLDING AQUATIC WHEELCHAIR SHALL BE FABRICATED FROM MATERIALS 100% COMPATIBLE WITH SWIMMING POOL WATER. THE WHEELCHAIR SHALL BE SUITABLE FOR DAILY IMMERSION IN SWIMMING POOL WATER. IT SHALL HAVE A CAPACITY OF 350LBS [159 kgs]. ALL METALLIC PARTS SHALL BE MADE OF STAINLESS STEEL. THE FRAME SHALL HAVE A DOUBLE CROSS BRACE, AND UTILIZE BENT TUBING WITH NO SHARP CORNERS. ALL WHEELS SHALL HAVE SOLID PLASTIC TIRES WITH PLASTIC MAG-STYLE WHEELS. UPHOLSTERY FABRIC SHALL BE TREATED TO BE BOTH ANTI-FUNGAL AND ANTI-MILDEW. ARMRESTS SHALL BE ABLE TO FLIP-UP FOR TRANSFERS. FOOTRESTS SHALL BE REMOVABLE, AND SHALL ALSO FOLD UP.

FRAME:TYPE 304 STAINLESS STEEL TUBING, MIRROR POLISHED.UPHOLSTERY:PVC MESH - MEETS CALIFORNIA 117 BULLETIN FOR FIRE RETARDENCY.REAR WHEEL:23" X 1 1/4" [584.2 X 31.75 mm] SOLID URETHANE TIRE ON PLASTIC 'MAG' STYLE WHEEL.FRONT CASTER:8" X 1" [203.2 X 25.4 mm] WIDE SOLID FOAM-FILLED TIRE ON PLASTIC 'MAG' STYLE WHEEL.WHEEL BUSHINGS:ACETYL PLASTIC.FOOT RESTS:STAINLESS STEEL FRAME WITH FOLDING PLASTIC FOOTPLATE. REMOVABLE RIGGING.<br/>HEEL LOCKS:WHEEL LOCKS:LEVER OPERATED. STAINLESS STEEL WITH NYLON WASHERS, RUBBER HANDLES,<br/>AND PLASTIC CONTACT FOOT. ADJUSTABLE.