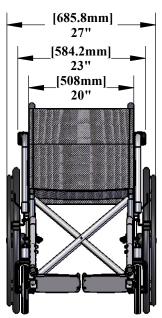

## **20" STAINLESS STEEL FOLDING WHEELCHAIR**

[203.2mm X 25.4mm] 8" X 1" TIRE PLASTIC MAG STYLE WHEEL

-23" [584.2mm] TIRE PLASTIC MAG STYLE WHEEL

## **SPECIFICATIONS**

THE AQUA CREEK STAINLESS STEEL FOLDING AQUATIC WHEELCHAIR SHALL BE FABRICATED FROM MATERIALS 100% COMPATIBLE WITH SWIMMING POOL WATER. THE WHEELCHAIR SHALL BE SUITABLE FOR DAILY IMMERSION IN SWIMMING POOL WATER. IT SHALL HAVE A CAPACITY OF 350LBS [159 kgs]. ALL METALLIC PARTS SHALL BE MADE OF STAINLESS STEEL. THE FRAME SHALL HAVE A DOUBLE CROSS BRACE, AND UTILIZE BENT TUBING WITH NO SHARP CORNERS. ALL WHEELS SHALL HAVE SOLID PLASTIC TIRES WITH PLASTIC MAG-STYLE WHEELS. UPHOLSTERY FABRIC SHALL BE TREATED TO BE BOTH ANTI-FUNGAL AND ANTI-MILDEW. ARMRESTS SHALL BE ABLE TO FLIP-UP FOR TRANSFERS. FOOTRESTS SHALL BE REMOVABLE, AND SHALL ALSO FOLD UP.

FRAME:TYPE 304 STAINLESS STEEL TUBING, MIRROR POLISHED.UPHOLSTERY:PVC MESH - MEETS CALIFORNIA 117 BULLETIN FOR FIRE RETARDENCY.REAR WHEEL:23" X 1 1/4" [584.2 X 31.75 mm] SOLID URETHANE TIRE ON PLASTIC 'MAG' STYLE WHEEL.FRONT CASTER:8" X 1" [203.2 X 25.4 mm] WIDE SOLID FOAM-FILLED TIRE ON PLASTIC 'MAG' STYLE WHEEL.WHEEL BUSHINGS:ACETYL PLASTIC.FOOT RESTS:STAINLESS STEEL FRAME WITH FOLDING PLASTIC FOOTPLATE. REMOVABLE RIGGING.<br/>HEEL LOCKS:WHEEL LOCKS:LEVER OPERATED. STAINLESS STEEL WITH NYLON WASHERS, RUBBER HANDLES,<br/>AND PLASTIC CONTACT FOOT. ADJUSTABLE.